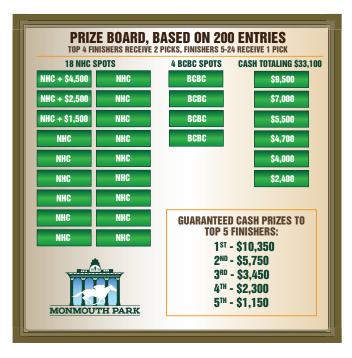

### **PRIZE STRUCTURE**

- All entry fees will be returned as prizes.
   The total purse is \$200,000 based on 200 entries. Prize awards will be adjusted according to the actual number of entries.
- Based on 200 entries, guaranteed cash prizes are:

| 1 <sup>st</sup>        | \$10,350 |
|------------------------|----------|
| <b>2</b> <sup>nd</sup> | \$5,750  |
| 3 <sup>rd</sup>        | \$3,450  |
|                        | \$2,300  |
|                        | \$1,150  |

- IN ADDITION, Top 4 finishers receive 2 selections from prize board. Finishers 5-24 receive 1 selection in order of finish.
- Players cannot select multiple NHC seats or multiple BCBC seats.
- Prizes below are approximations. Exact prizes will be announced on contest day.

# **CONTEST RULES & REGULATIONS**

- \$2,000 tournament buy-in is not refundable. For online players, entry fee & bankroll must be paid in advance. For on-site players, \$1,000 entry fee must be paid in advance. \$1,000 bankroll must be paid day-of in cash. Credit cards will be accepted. All on-site, TVG/ 4NJBETS participants must be pre-registered by noon on Friday, May 30. No exceptions.
- · Entrants keep all pari-mutuel winnings.
- Entrants cannot add additional cash to tournament bankroll.
   Adding additional cash to bankroll results in automatic disqualification.
- Players on the leaderboard CANNOT withdraw their balance until the last contest race is official. Doing so results in automatic disgualification.
- · Maximum Two Entries Per Person.
- · Contest wagering allowed on Monmouth Park races only.
- WIN, PLACE, SHOW, EXACTA AND/OR DAILY DOUBLE WAGERING ONLY.
- Each player must bet a minimum of 5 individual races. No maximum.
- Players must bet a minimum of \$200 per race. No maximum.
   Wagers less than the minimum \$200 bet will be allowed PROVIDED THAT at the end of the contest, the player has the requisite minimums of 5 races at \$200 apiece.
- Based on 200 entries, the total prize pool is \$200,000. All entry fees will be returned as prizes. Prizes will be adjusted based on the actual number of entries.
- At the conclusion of the contest, online players eligible to pick a
  prize will be sent dial-in information for the "Pick Your Prize
  Conference Call." Based on 200 entries, the Top 4 finishers will
  receive two selections. Finishers 5-24 will receive one selection.
  Players can not select multiple NHC seats or multiple BCBC seats.
- If a player who is double qualified or has already selected an NHC seat has an entry finish in a position where only an NHC seat is available to be selected, that player will receive \$4,000 in lieu of the seat.
- In the event of a tie for any position, the most winning win wagers will determine order of prize selection.
- All players who select an NHC seat will also receive flight (capped at \$400) and hotel accommodations. Players who select a BCBC seat will receive a \$500 travel allowance (only if they travel to Del Mar).
- Players must place all wagers personally. No person shall directly or indirectly act as an intermediary, transmitter or agent in placing wagers for the player. Additionally, collusion amongst players may serve as grounds for disqualification.
- All tournaments wagers must be made through the temporary contest accounts created by TVG/4NJBets or Xpressbet using the provided login and personalized identification number (PIN).
- No cancellations on any wagers for any reason after post time. In the event of a late scratch, contestants must follow TVG/Xpressbet cancellation procedures.
- All official track rulings will apply to horses selected for tournament play. Monmouth Park, Global Tote and Amtote are not responsible for "shut-outs" or incomplete transactions. No exceptions under any circumstances. All wagers should be placed early to avoid being shut out.
- The decisions of the judges and Monmouth Park in all matters or disputes relating to this handicapping challenge are final.
- In the event of a race(s) cancellation that causes a player to fall short of his or her mandatory minimum races, the minimum bet will be subtracted for each race under the minimum total.
   The player's official total will be their bankroll after the missing minimum bet(s) have been deducted.